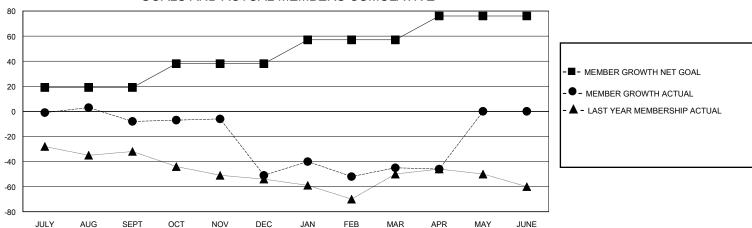

## GOALS AND ACTUAL MEMBERS CUMULATIVE

| DROPPED CLUBS: 4            |     | 35 CLUBS OF 76 ADDED 1 OR MORE<br>NEW MEMBERS | GENDER DISTRIBUTION  MALE 1,064 (64.33%) |              |     |
|-----------------------------|-----|-----------------------------------------------|------------------------------------------|--------------|-----|
| DROPPED MEMBERS             |     |                                               | FEMALE                                   | 589 (35.61%) |     |
| DECEASED                    | 18  | CLICK HERE FOR CUMULATIVE                     | TOTAL FAMILY UNIT MEMBERS                |              | 365 |
| CLUB CANCELLED 26 OTHER 124 |     | MEMBERSHIP DATA                               | FAMILY MEMBERS PAYING HALF DUES          |              | 188 |
| TOTAL                       | 168 |                                               |                                          |              |     |